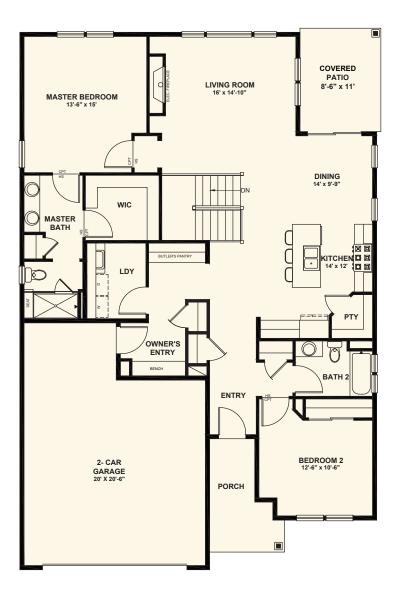

## **PLAN #1600**

Open Concept Living Areas

Rear Covered Patio

2.5 Car Garage

Butler's Pantry

## Main Level 1,600 sf

---- INDICATES AN OPTION

INDICATES A HALF WALL