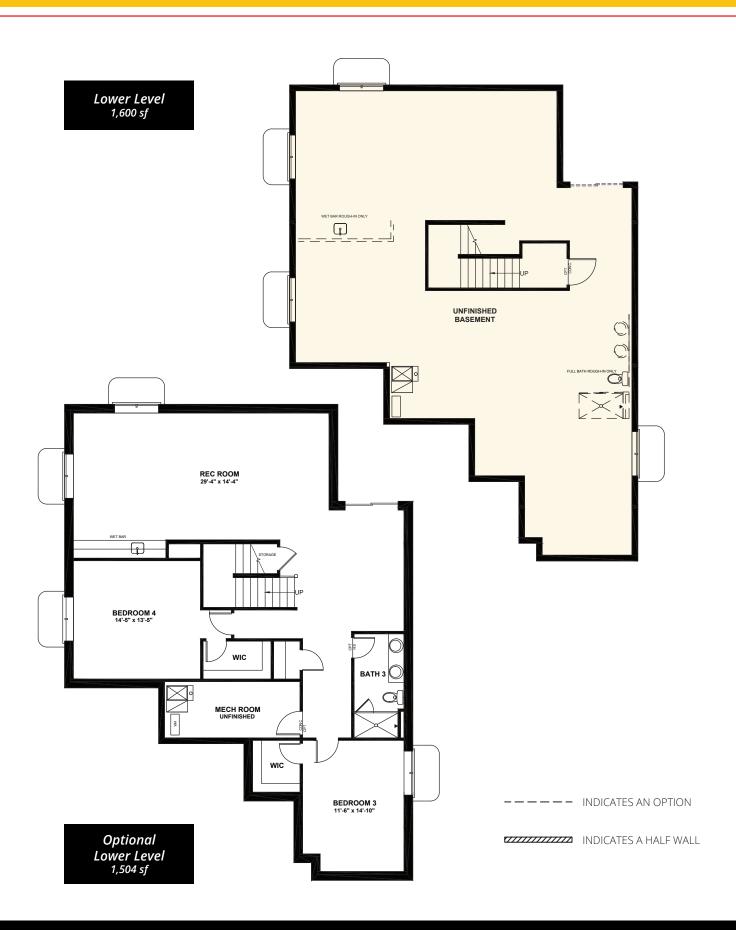

## NOTTINGHAM





## **PLAN #1600**

Open Concept Living Areas

Rear Covered Patio

2.5 Car Garage

Butler's Pantry

## Main Level 1,600 sf



---- INDICATES AN OPTION

INDICATES A HALF WALL







## **CHALLENGERHOMES.COM**

719.373.6607



© 2023 Challenger Homes. All rights reserved. All information subject to change. All imagery is representational and does not depict specific building, views or future architectural, community or amenity details. All services, pricing, square footage and bed/bath counts subject to change. Models do not reflect racial or ethnic preferences. Promotional offers are typically limited to specific homes and communities and are subject to terms and conditions. Revised 5/22/2023.