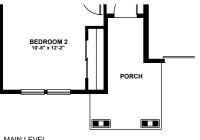

## The Ouray

4 car tandem garageCovered outdoor patioSpacious loftLarge secondary bedrooms

MAIN LEVEL OPTIONAL 5PC MASTER BATH

MAIN LEVEL OPTIONAL BUTLER'S PANTRY

MAIN LEVEL OPTIONAL FRONT PORCH WITH MODERN PRAIRIE ELEV.

---- INDICATES AN OPTION

INDICATES A HALF WALL