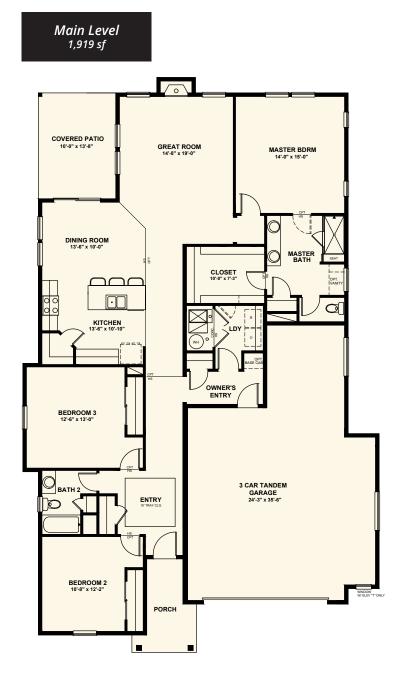

## The Ouray

4 car tandem garageCovered outdoor patioSpacious loftLarge secondary bedrooms

MAIN LEVEL OPTIONAL 5PC MASTER BATH

MAIN LEVEL OPTIONAL BUTLER'S PANTRY

MAIN LEVEL OPTIONAL FRONT PORCH WITH MODERN PRAIRIE ELEV.

---- INDICATES AN OPTION

INDICATES A HALF WALL