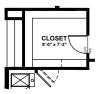

## The Ouray

4 car tandem garageCovered outdoor patioSpacious loftLarge secondary bedrooms

MAIN LEVEL OPTIONAL 5PC MASTER BATH

MAIN LEVEL OPTIONAL BUTLER'S PANTRY

MAIN LEVEL OPTIONAL FRONT PORCH WITH MODERN PRAIRIE ELEV.

---- INDICATES AN OPTION

INDICATES A HALF WALL