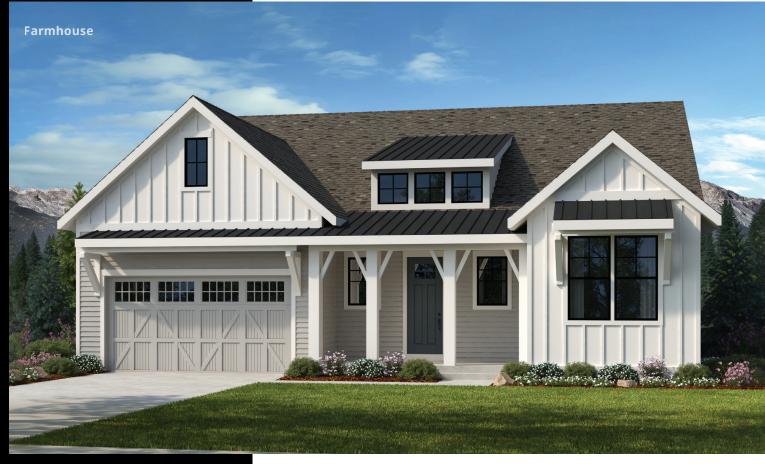

## ALISTAIR

## **PLAN #2525**

Flex Space

Rear Covered Patio

Large Kitchen Island

Double Sliding Glass Door to Patio