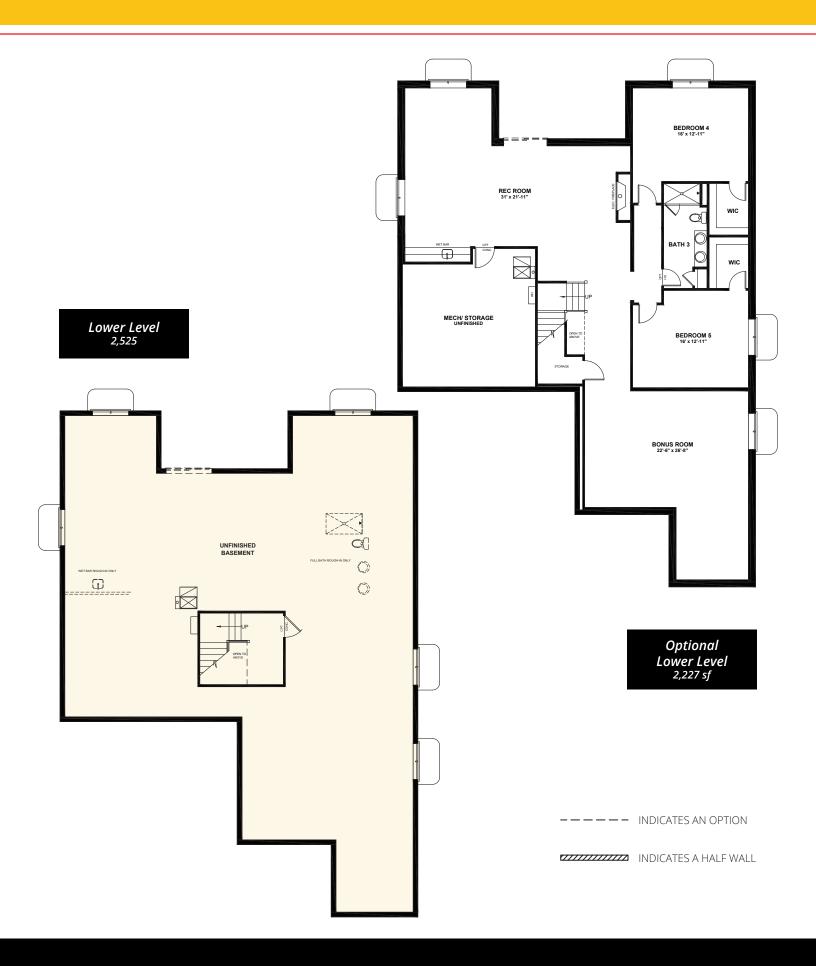

## ALISTAIR





## **PLAN #2525**

Flex Space

Rear Covered Patio

Large Kitchen Island

Double Sliding Glass Door to Patio

## Main Level 2,525 sf



---- INDICATES AN OPTION

INDICATES A HALF WALL







## **CHALLENGERHOMES.COM**

719.373.6607



© 2023 Challenger Homes. All rights reserved. All information subject to change. All imagery is representational and does not depict specific building, views or future architectural, community or amenity details. All services, pricing, square footage and bed/bath counts subject to change. Models do not reflect racial or ethnic preferences. Promotional offers are typically limited to specific homes and communities and are subject to terms and conditions. Revised 5/22/2023.