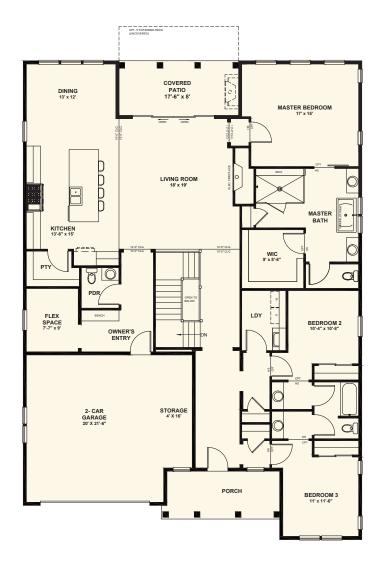

## **PLAN #2525**

Flex Space

Rear Covered Patio

Large Kitchen Island

Double Sliding Glass Door to Patio

## Main Level 2,525 sf

---- INDICATES AN OPTION

INDICATES A HALF WALL