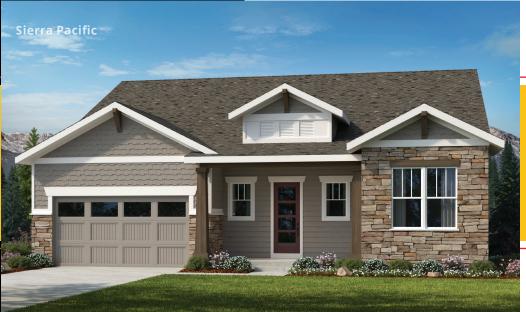

## ALISTAIR

## **PLAN #2525**

Flex Space

Rear Covered Patio

Large Kitchen Island

Double Sliding Glass Door to Patio