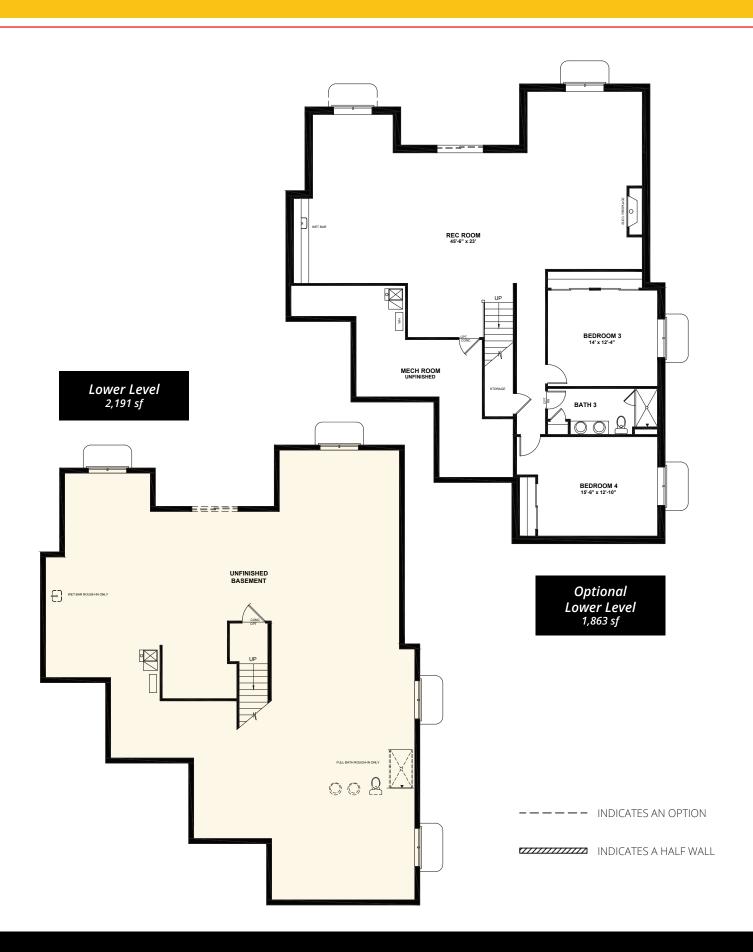

## MARBELLA





## **PLAN #2191**

Large Kitchen Island

Rear Covered Patio

Walk-in Closets

Double Sliding Glass Door to Patio

## Main Level 2,191 sf









## **CHALLENGERHOMES.COM**

719.373.6607



© 2023 Challenger Homes. All rights reserved. All information subject to change. All imagery is representational and does not depict specific building, views or future architectural, community or amenity details. All services, pricing, square footage and bed/bath counts subject to change. Models do not reflect racial or ethnic preferences. Promotional offers are typically limited to specific homes and communities and are subject to terms and conditions. *Revised 12/18/2023*.