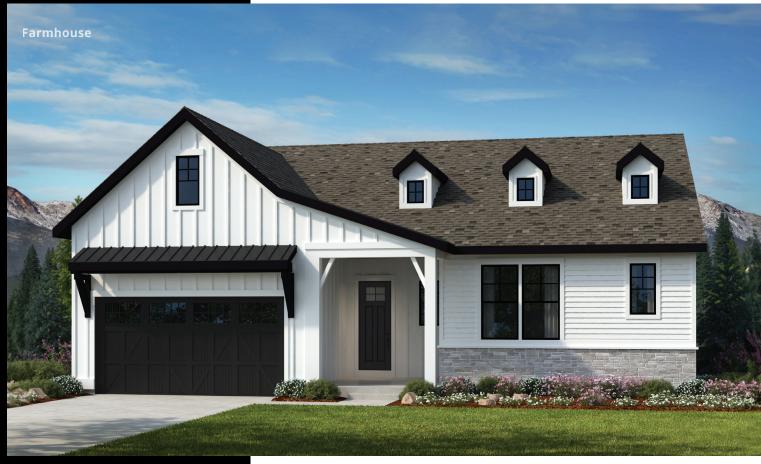

## MARBELLA

## **PLAN #2191**

Large Kitchen Island

Rear Covered Patio

Walk-in Closets

Double Sliding Glass Door to Patio