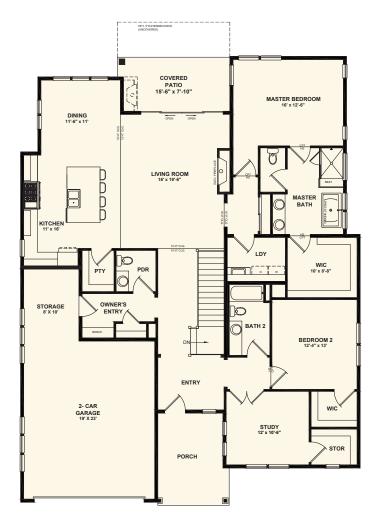

## **PLAN #2191**

Large Kitchen Island

Rear Covered Patio

Walk-in Closets

Double Sliding Glass Door to Patio

## Main Level 2,191 sf