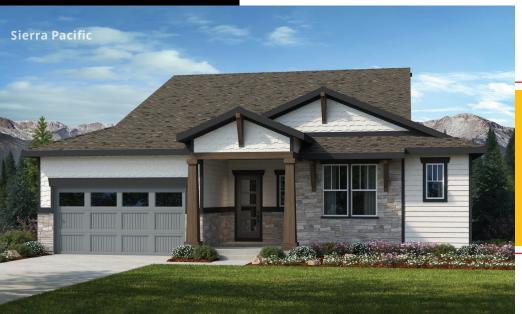

## MARBELLA

## **PLAN #2191**

Large Kitchen Island

Rear Covered Patio

Walk-in Closets

Double Sliding Glass Door to Patio