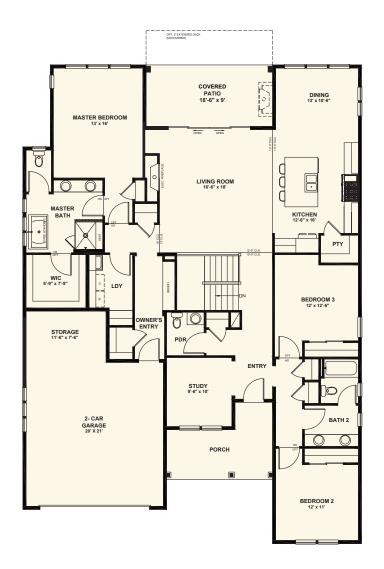

## **PLAN #2327**

Rear Covered Patio
Large Kitchen Island
Double Sliding Glass
Door to Patio

## Main Level 2,327 sf

---- INDICATES AN OPTION

INDICATES A HALF WALL