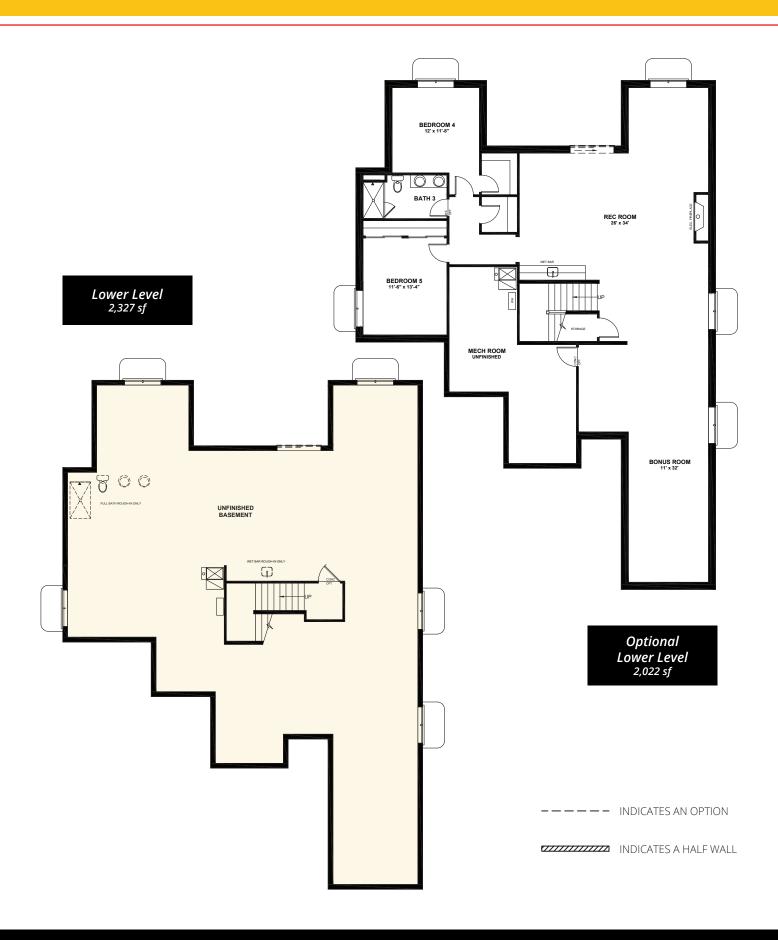

## SEVILLE





## **PLAN #2327**

Rear Covered Patio
Large Kitchen Island
Double Sliding Glass
Door to Patio

## Main Level 2,327 sf



---- INDICATES AN OPTION

INDICATES A HALF WALL







## **CHALLENGERHOMES.COM**

719.373.6607



© 2023 Challenger Homes. All rights reserved. All information subject to change. All imagery is representational and does not depict specific building, views or future architectural, community or amenity details. All services, pricing, square footage and bed/bath counts subject to change. Models do not reflect racial or ethnic preferences. Promotional offers are typically limited to specific homes and communities and are subject to terms and conditions. *Revised 12/18/2023*.