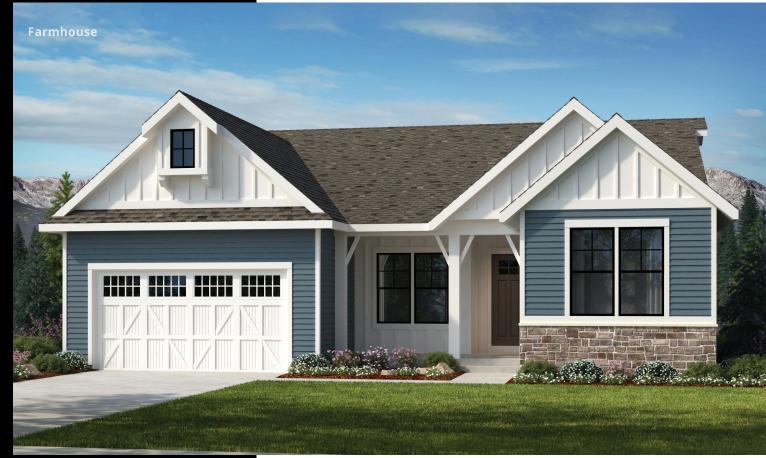

## SEVILLE

## **PLAN #2327**

Rear Covered Patio
Large Kitchen Island
Double Sliding Glass
Door to Patio