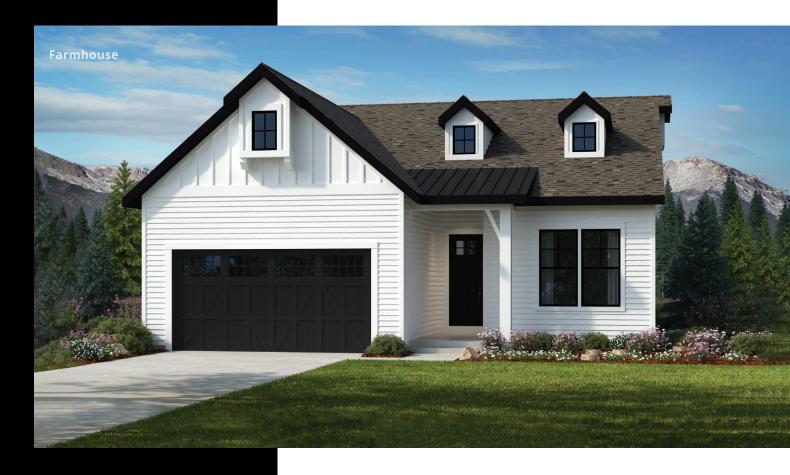

## NOTTINGHAM

## **PLAN #1600**

Open Concept Living Areas

Rear Covered Patio

2.5 – 3.5 Car Garage

Butler's Pantry

---- INDICATES AN OPTION

INDICATES A HALF WALL