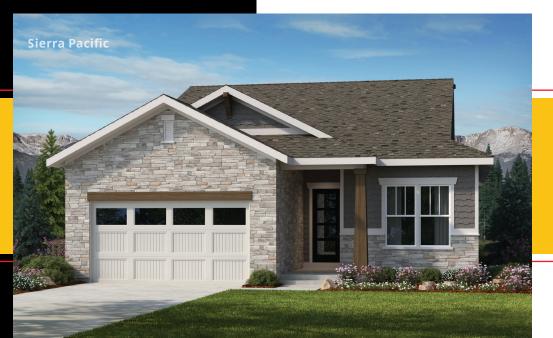

## NOTTINGHAM

## **PLAN #1600**

Open Concept Living Areas

Rear Covered Patio

2.5 – 3.5 Car Garage

Butler's Pantry

---- INDICATES AN OPTION

INDICATES A HALF WALL