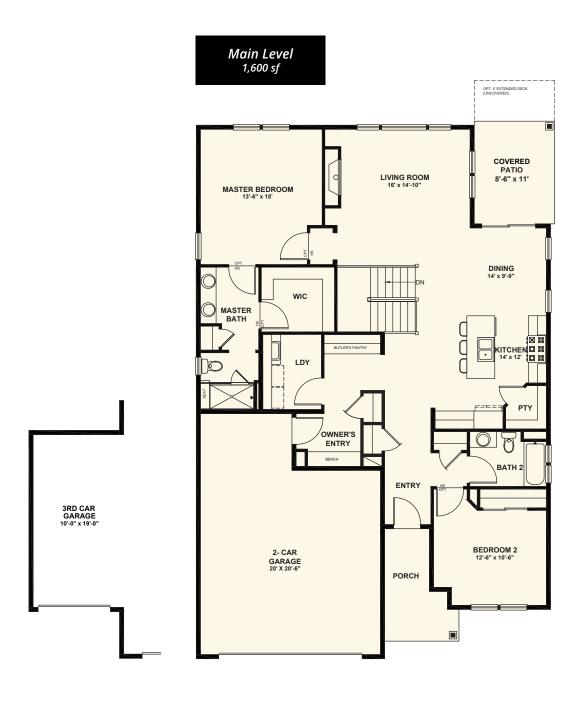

## **PLAN #1600**

Open Concept Living Areas

Rear Covered Patio

2.5 – 3.5 Car Garage

Butler's Pantry

---- INDICATES AN OPTION

INDICATES A HALF WALL