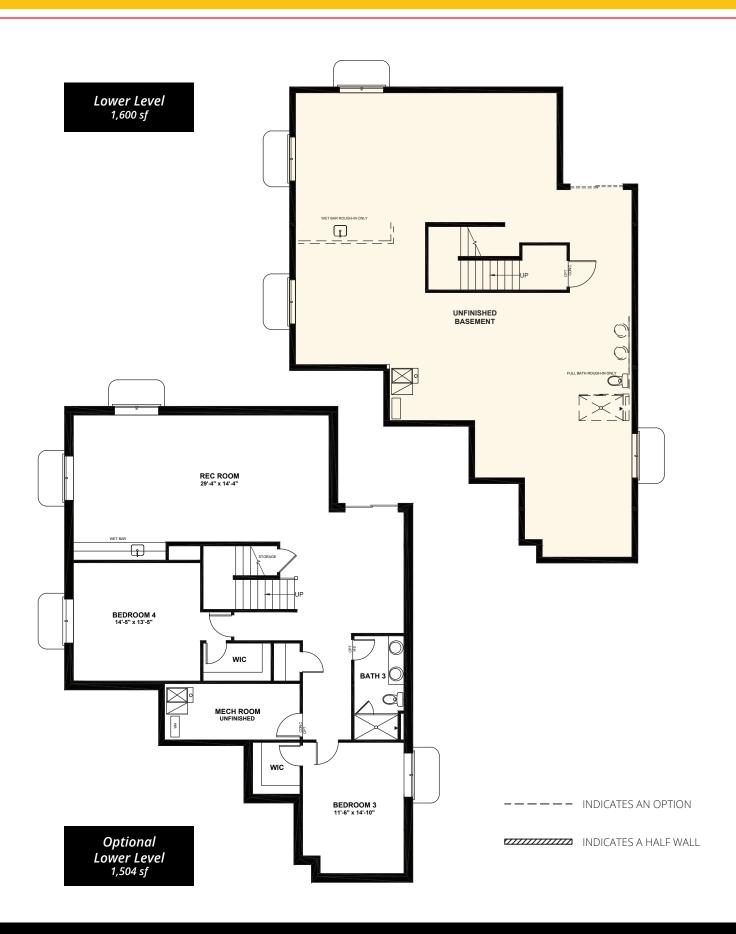

## **PLAN #1600**

Open Concept Living Areas

Rear Covered Patio

2.5 – 3.5 Car Garage

Butler's Pantry

---- INDICATES AN OPTION

INDICATES A HALF WALL