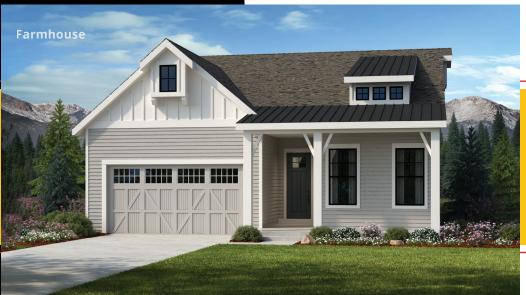

## WINSLOW

## **PLAN #1856**

Large Laundry Room
Rear Covered Patio
Study

---- INDICATES AN OPTION

INDICATES A HALF WALL