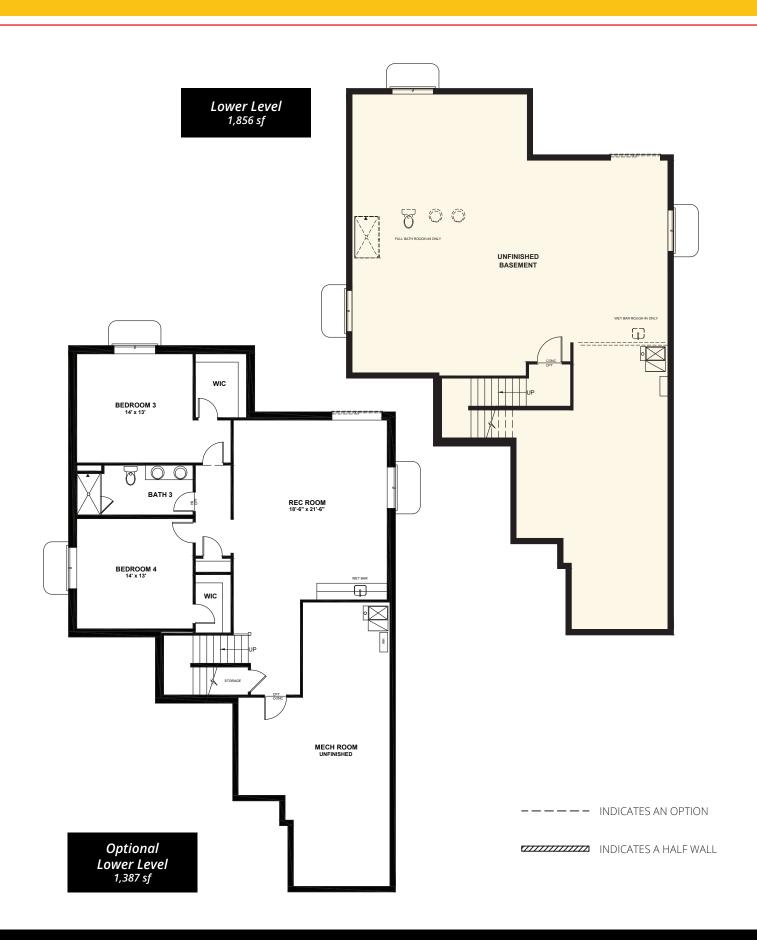

## **PLAN #1856**

Large Laundry Room
Rear Covered Patio
Study

---- INDICATES AN OPTION

INDICATES A HALF WALL