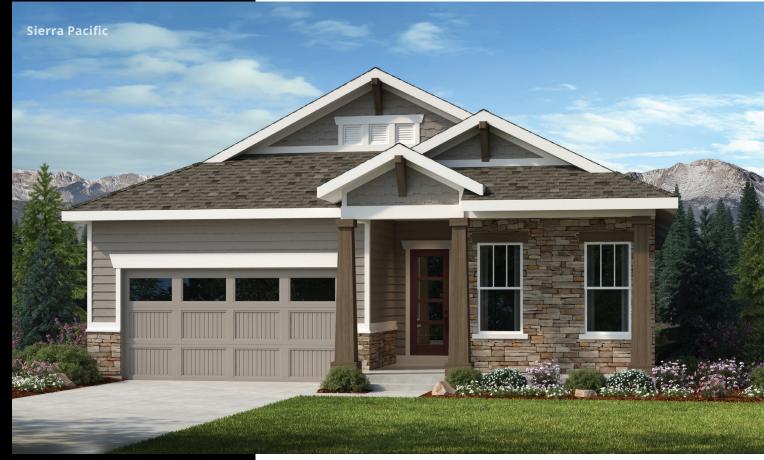

## WINSLOW

## **PLAN #1856**

Large Laundry Room
Rear Covered Patio
Study

---- INDICATES AN OPTION

INDICATES A HALF WALL