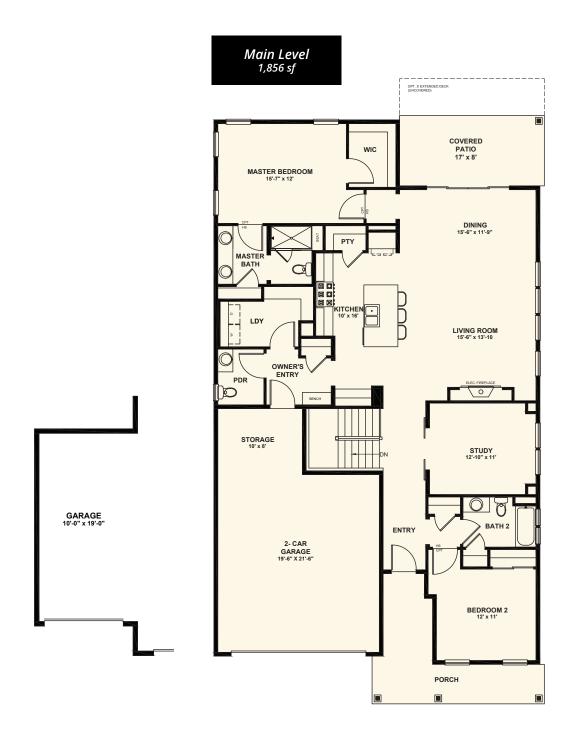

## **PLAN #1856**

Large Laundry Room
Rear Covered Patio
Study

---- INDICATES AN OPTION

INDICATES A HALF WALL