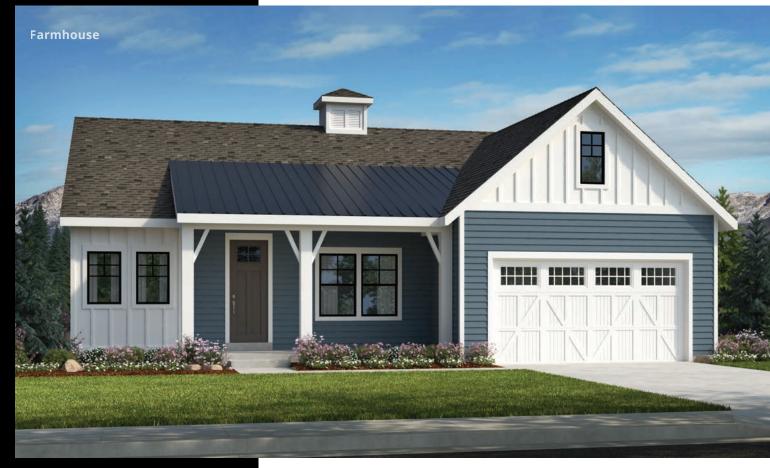

## BRISTOL

## **PLAN #1503**

Open Concept Living Areas

Rear Covered Patio

Flex Space

Partially Finished Basement Standard