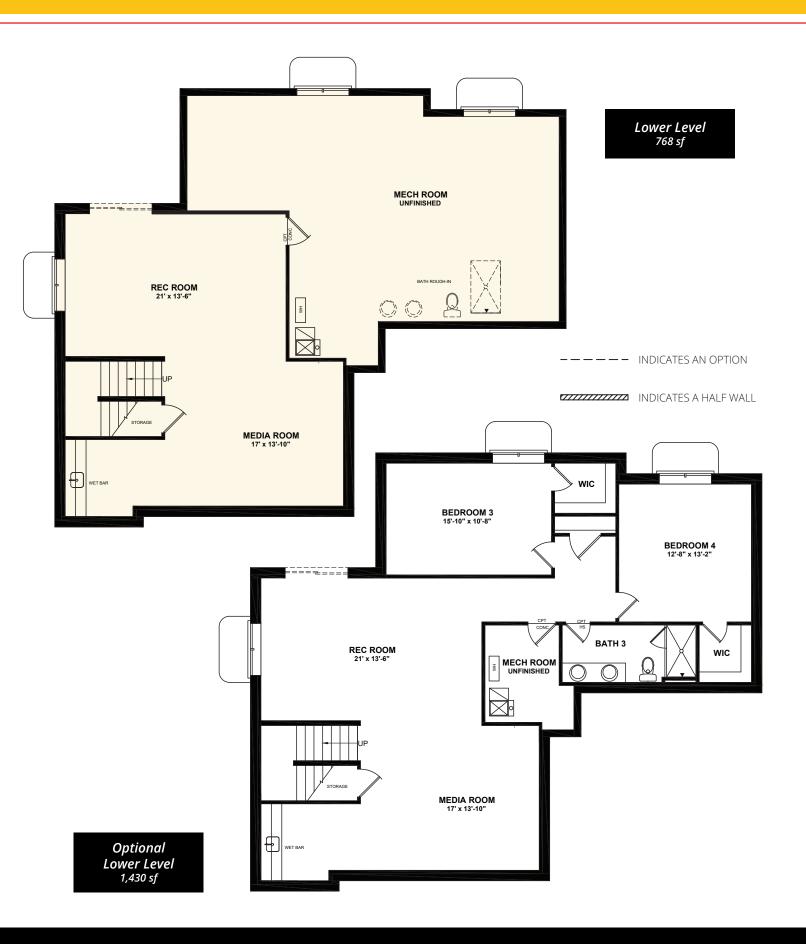

## BRISTOL





## **PLAN #1503**

Open Concept Living Areas

Rear Covered Patio

Flex Space

Partially Finished Basement Standard

## Main Level 1,503 sf



---- INDICATES AN OPTION

INDICATES A HALF WALL







## **CHALLENGERHOMES.COM**

719.373.6607



© 2024 Challenger Homes. All rights reserved. All information subject to change. All imagery is representational and does not depict specific building, views or future architectural, community or amenity details. All services, pricing, square footage and bed/bath counts subject to change. Models do not reflect racial or ethnic preferences. Promotional offers are typically limited to specific homes and communities and are subject to terms and conditions. Revised 5/29/2024.