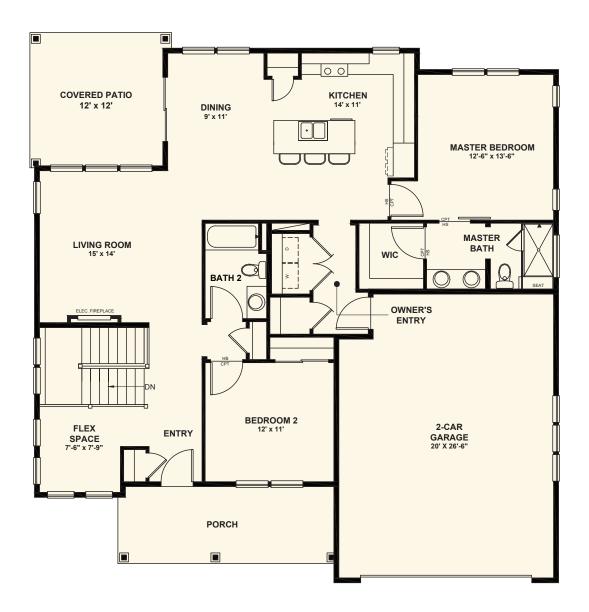

## BRISTOL





## **PLAN #1503**

Open Concept Living Areas

Rear Covered Patio

Flex Space

Partially Finished Basement Standard

## Main Level 1,503 sf



---- INDICATES AN OPTION

INDICATES A HALF WALL







## **CHALLENGERHOMES.COM**

719.373.6607



© 2024 Challenger Homes. All rights reserved. All information subject to change. All imagery is representational and does not depict specific building, views or future architectural, community or amenity details. All services, pricing, square footage and bed/bath counts subject to change. Models do not reflect racial or ethnic preferences. Promotional offers are typically limited to specific homes and communities and are subject to terms and conditions. Revised 5/29/2024.