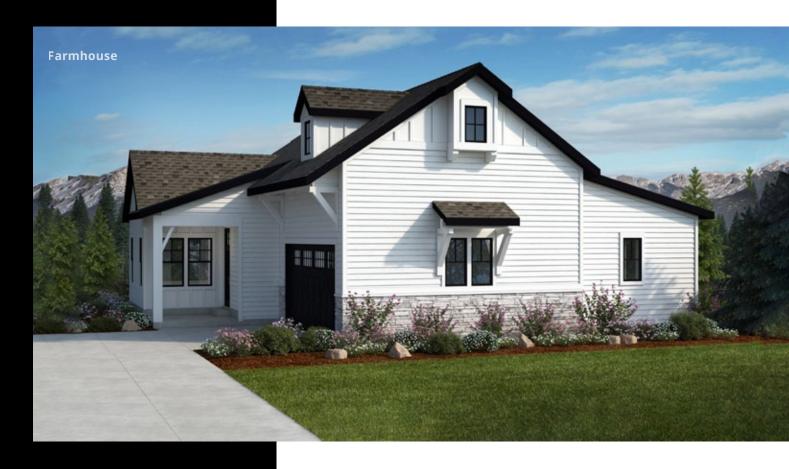

## PALMETTO

## **PLAN #1227**

Open Concept Living Areas

Rear Covered Patio

Side Load 2.5 Car Garage

Partially Finished Basement Standard

---- INDICATES AN OPTION

INDICATES A HALF WALL