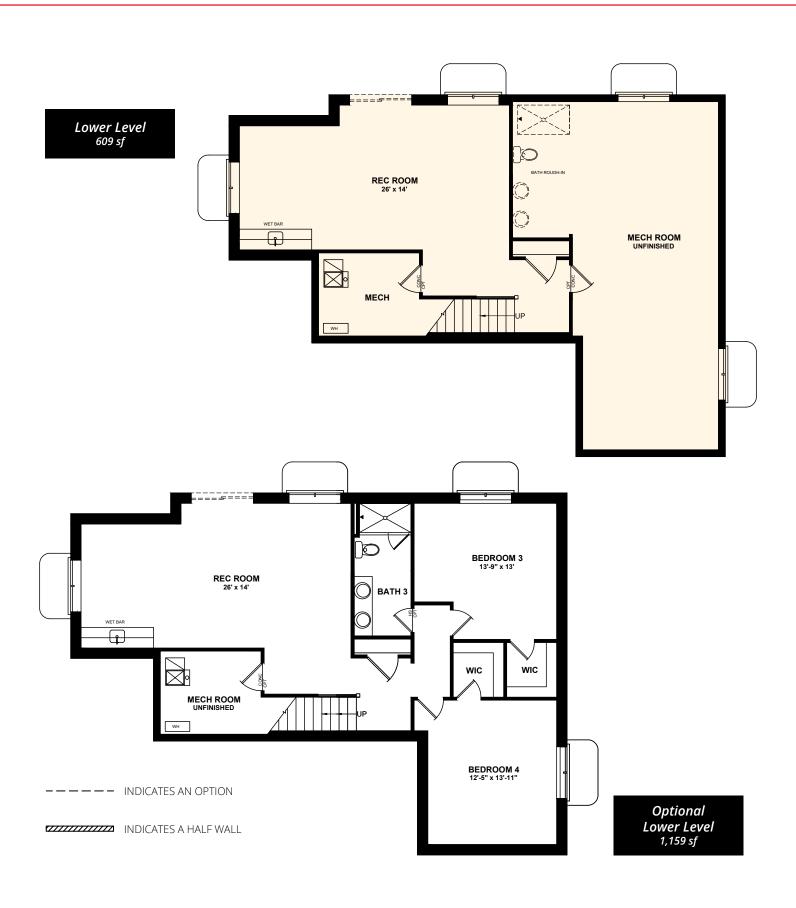

## **PLAN #1227**

Open Concept Living Areas

Rear Covered Patio

Side Load 2.5 Car Garage

Partially Finished Basement Standard

---- INDICATES AN OPTION

INDICATES A HALF WALL