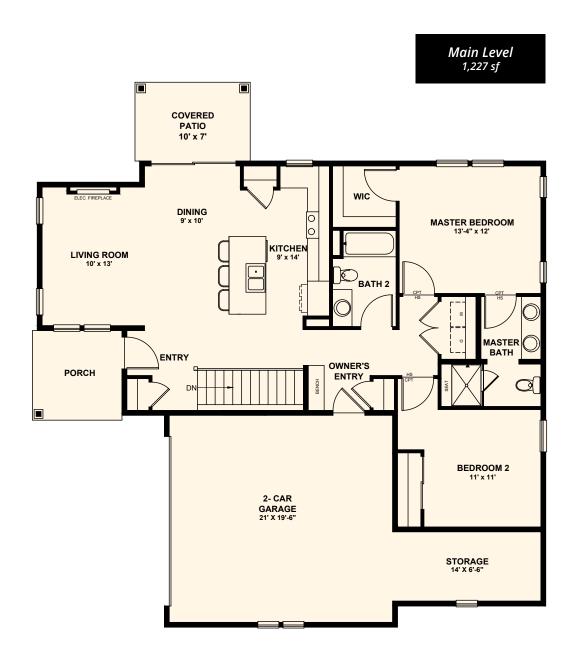

## **PLAN #1227**

Open Concept Living Areas

Rear Covered Patio

Side Load 2.5 Car Garage

Partially Finished Basement Standard

---- INDICATES AN OPTION

INDICATES A HALF WALL