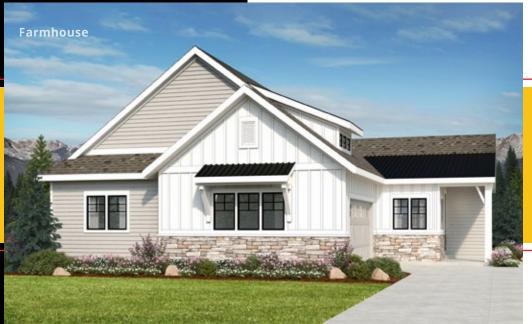

## PINEHURST

## **PLAN #1510**

Large Laundry Room

Rear Covered Patio

Side Load 2.5 Car Garage

Partially Finished Basement Standard

---- INDICATES AN OPTION

INDICATES A HALF WALL