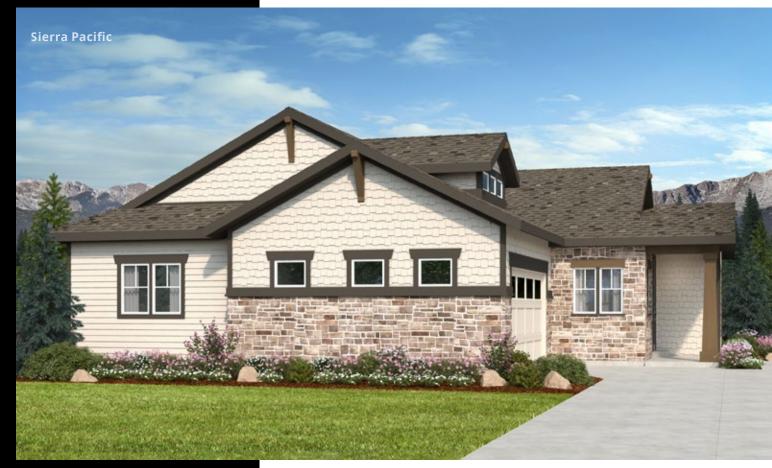

## PINEHURST

## **PLAN #1510**

Large Laundry Room

Rear Covered Patio

Side Load 2.5 Car Garage

Partially Finished Basement Standard

---- INDICATES AN OPTION

INDICATES A HALF WALL