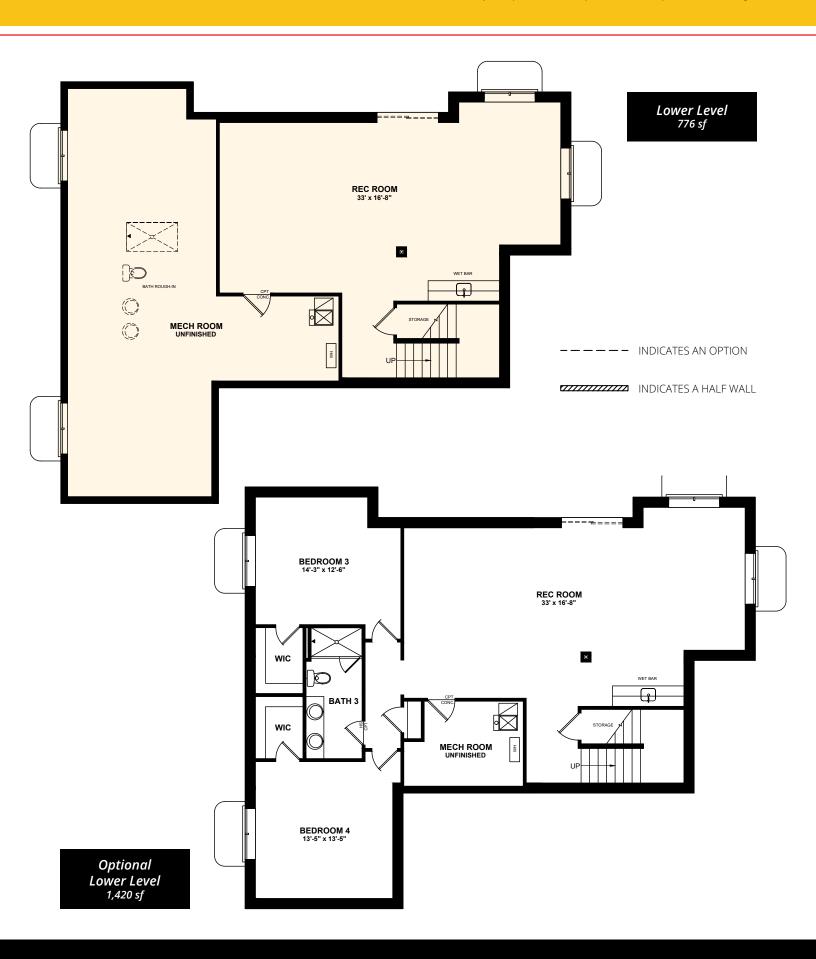

## **PLAN #1510**

Large Laundry Room

Rear Covered Patio

Side Load 2.5 Car Garage

Partially Finished Basement Standard

---- INDICATES AN OPTION

INDICATES A HALF WALL