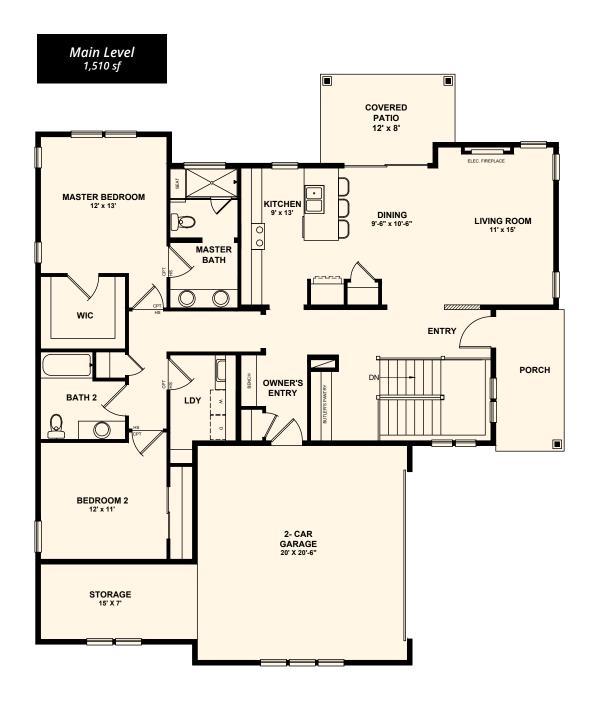

## **PLAN #1510**

Large Laundry Room

Rear Covered Patio

Side Load 2.5 Car Garage

Partially Finished Basement Standard

---- INDICATES AN OPTION

INDICATES A HALF WALL