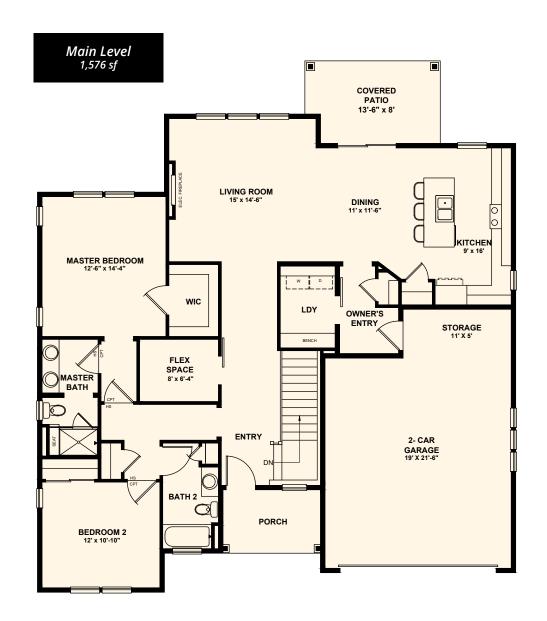

## SUMMERTON

## PLAN #1576

Rear Covered Patio

2.5 Car Garage

Partially Finished
Basement Standard

---- INDICATES AN OPTION

INDICATES A HALF WALL