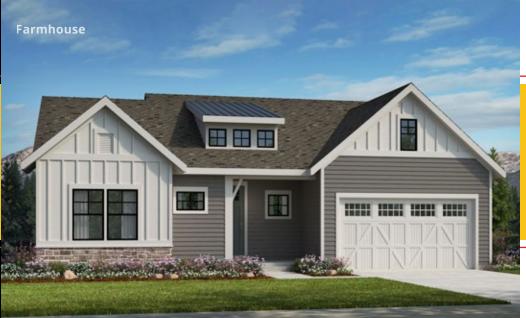

## SUMMERTON

## PLAN #1576

Rear Covered Patio

2.5 Car Garage

Partially Finished
Basement Standard

---- INDICATES AN OPTION

INDICATES A HALF WALL