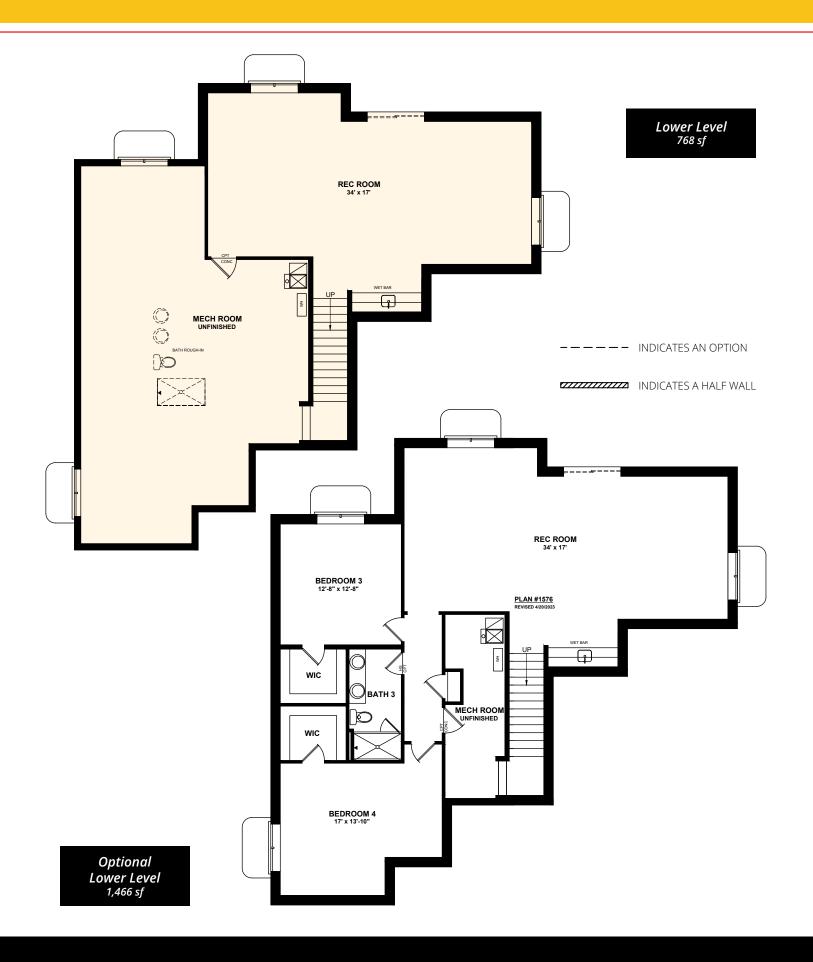

## PLAN #1576

Rear Covered Patio

2.5 Car Garage

Partially Finished
Basement Standard

---- INDICATES AN OPTION

INDICATES A HALF WALL