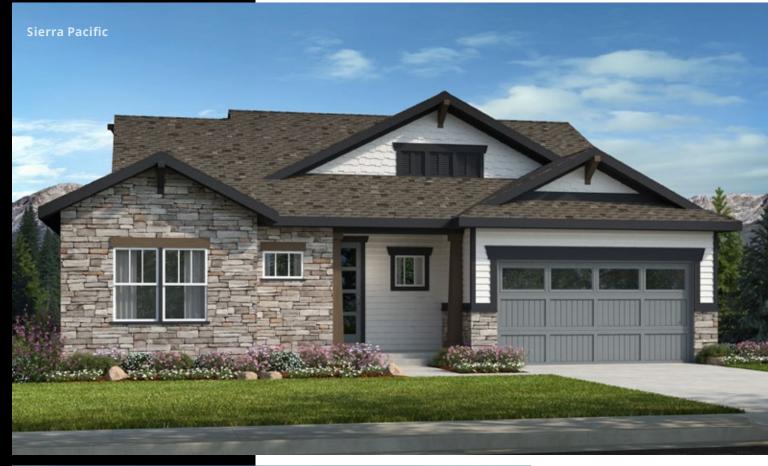

## SUMMERTON

## PLAN #1576

Rear Covered Patio

2.5 Car Garage

Partially Finished
Basement Standard

---- INDICATES AN OPTION

INDICATES A HALF WALL