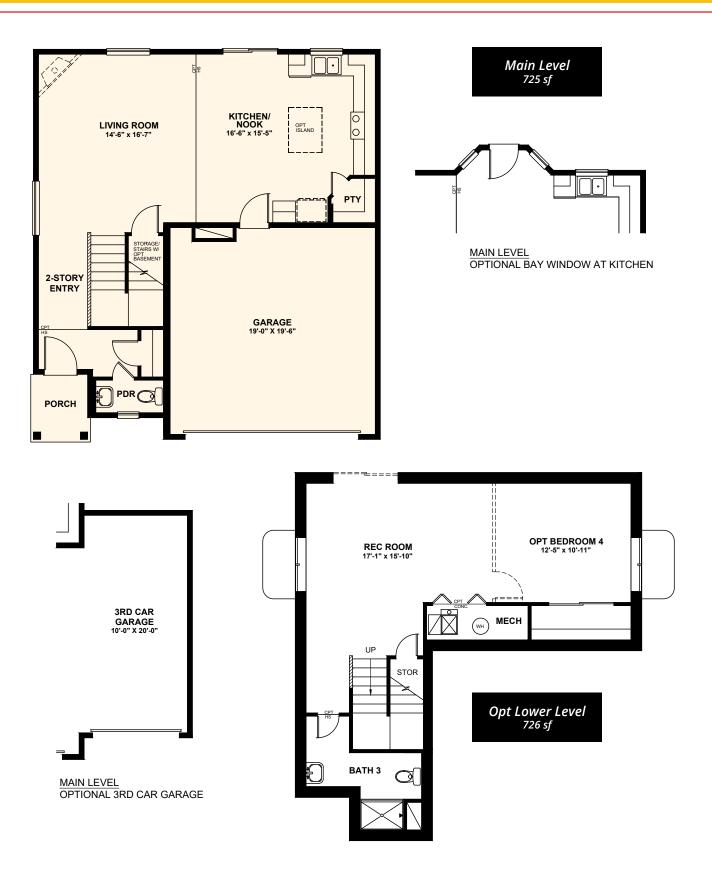

## MADISON

## PLAN #1633

Grand Entryway

Open concept living area

Large master suite with sitting room

---- INDICATES AN OPTION

UPPER LEVEL OPTIONAL 5-PC MASTER BATH

**OPTIONAL WALK-IN SHOWER W/ SEAT** 

CHALLENGERHOMES.COM