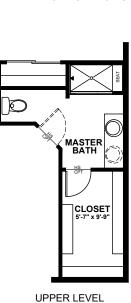

## PLAN #1633

Grand Entryway

Open concept living area

Large master suite with sitting room

---- INDICATES AN OPTION

UPPER LEVEL OPTIONAL 5-PC MASTER BATH

**OPTIONAL WALK-IN SHOWER W/ SEAT** 

CHALLENGERHOMES.COM