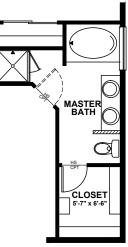

## PLAN #1633

Grand Entryway

Open concept living area

Large master suite with sitting room

---- INDICATES AN OPTION

UPPER LEVEL OPTIONAL 5-PC MASTER BATH

**OPTIONAL WALK-IN SHOWER W/ SEAT** 

CHALLENGERHOMES.COM