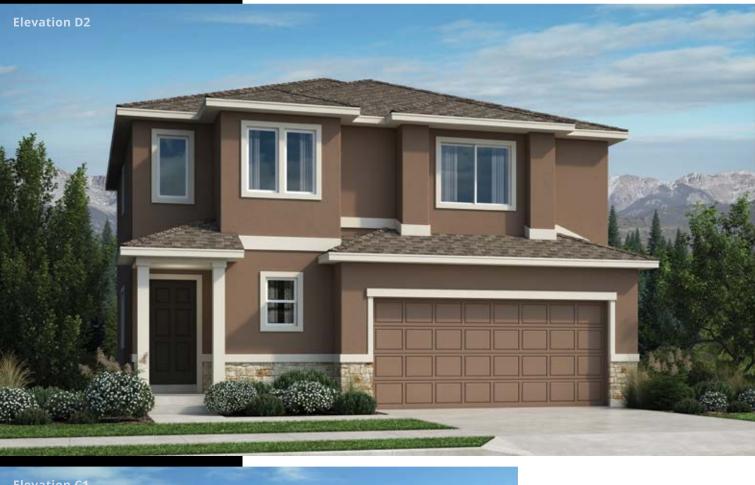

## MADISON

## PLAN #1633

Grand Entryway

Open concept living area

Large master suite with sitting room

---- INDICATES AN OPTION

UPPER LEVEL OPTIONAL 5-PC MASTER BATH

**OPTIONAL WALK-IN SHOWER W/ SEAT** 

CHALLENGERHOMES.COM