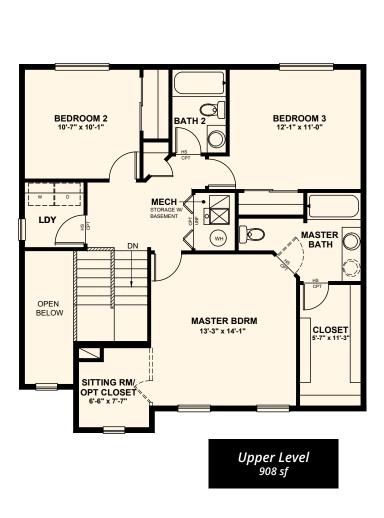

## MADISON

## PLAN #1633

Grand Entryway

Open concept living area

Large master suite with sitting room

---- INDICATES AN OPTION

UPPER LEVEL OPTIONAL 5-PC MASTER BATH

**OPTIONAL WALK-IN SHOWER W/ SEAT** 

CHALLENGERHOMES.COM