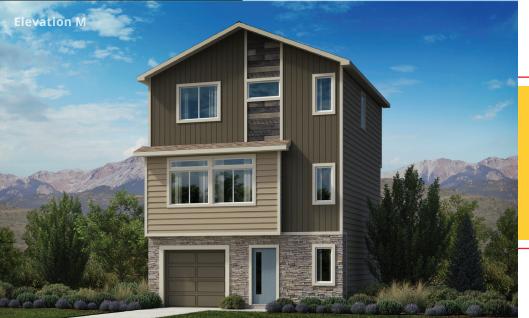

## ANTERO

## PLAN #1494

Open concept living area Large master bedroom Large laundry room with storage Powder bath on main level

---- INDICATES AN OPTION

INDICATES A HALF WALL

BATH 2

---- INDICATES AN OPTION

CHALLENGERHOMES.COM