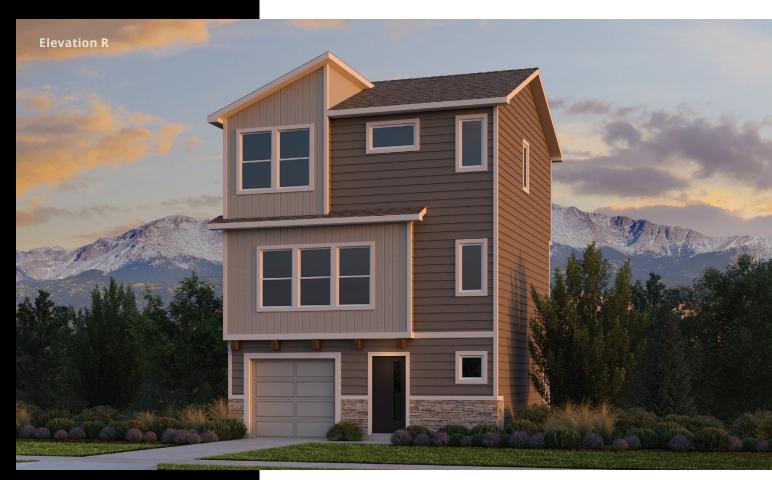

## ANTERO

## PLAN #1494

Open concept living area Large master bedroom Large laundry room with storage Powder bath on main level

---- INDICATES AN OPTION

INDICATES A HALF WALL

BATH 2

---- INDICATES AN OPTION

CHALLENGERHOMES.COM