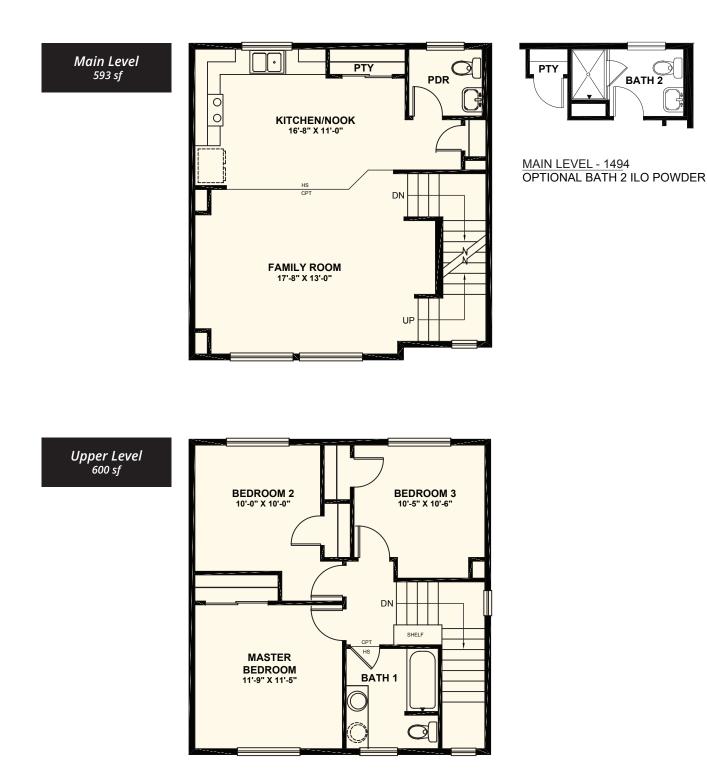

## PLAN #1494

Open concept living area Large master bedroom Large laundry room with storage Powder bath on main level

---- INDICATES AN OPTION

INDICATES A HALF WALL

BATH 2

---- INDICATES AN OPTION

CHALLENGERHOMES.COM