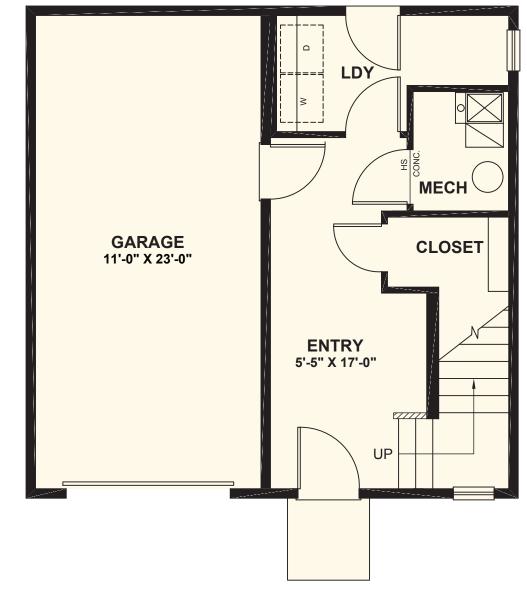

## PLAN #1494

Open concept living area Large master bedroom Large laundry room with storage Powder bath on main level

---- INDICATES AN OPTION

INDICATES A HALF WALL

BATH 2

---- INDICATES AN OPTION

CHALLENGERHOMES.COM