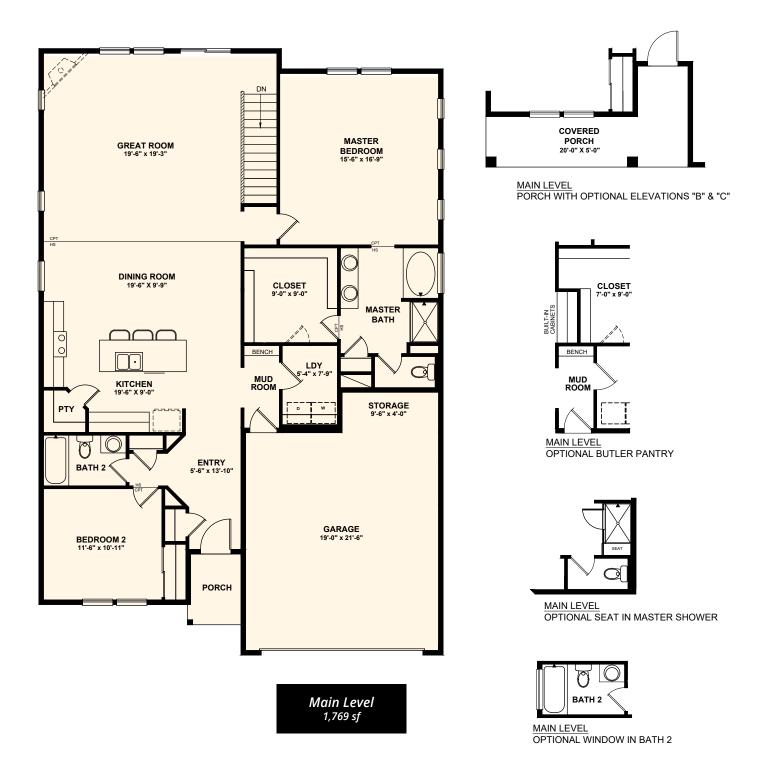

## PLAN #1769

Finished basement standard Large kitchen island Extended garage for added storage Mudroom with bench

## THE ASHVILLE PLAN #1769

---- INDICATES AN OPTION

INDICATES A HALF WALL

CHALLENGERHOMES.COM

719.598.5192

© 2021 Challenger Homes. All rights reserved. All information subject to change. All imagery is representational and does not depict specific building, views or future architectural, community or amenity details. All services, pricing, square footage and bed/bath counts subject to change. Models do not reflect racial or ethnic preferences. Promotional offers are typically limited to specific homes and communities and are subject to terms and conditions.