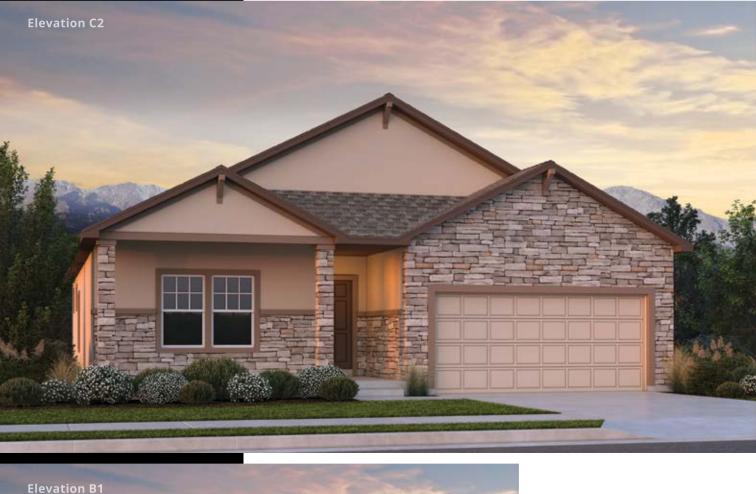

## ASHVILLE

## PLAN #1769

Finished basement standard Large kitchen island Extended garage for added storage Mudroom with bench