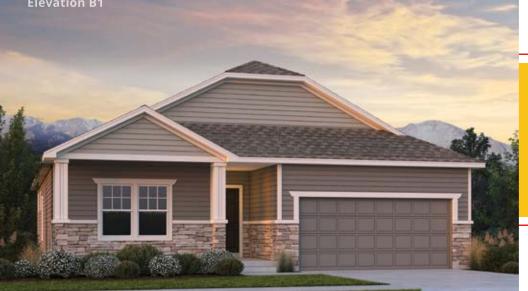

## ASHVILLE

## PLAN #1769

Finished basement standard Large kitchen island Extended garage for added storage Mudroom with bench