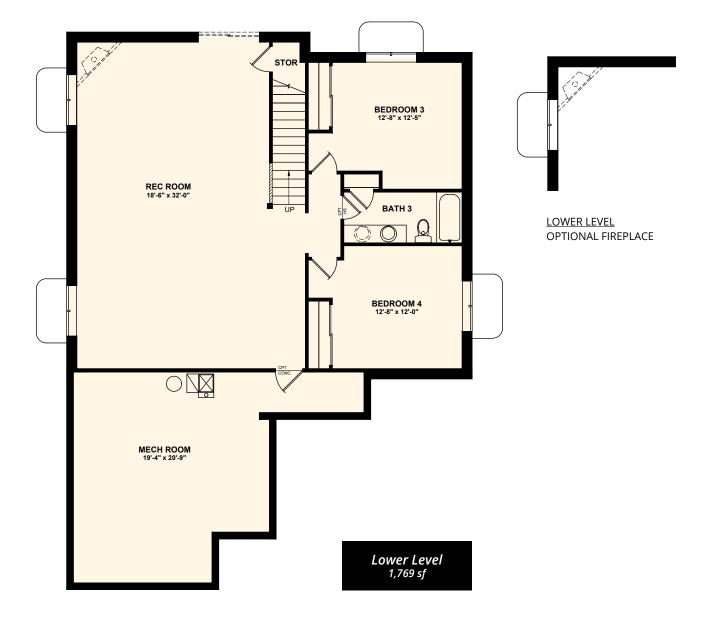

## PLAN #1769

Finished basement standard Large kitchen island Extended garage for added storage Mudroom with bench

## THE ASHVILLE PLAN #1769

---- INDICATES AN OPTION

INDICATES A HALF WALL

CHALLENGERHOMES.COM

719.598.5192

© 2021 Challenger Homes. All rights reserved. All information subject to change. All imagery is representational and does not depict specific building, views or future architectural, community or amenity details. All services, pricing, square footage and bed/bath counts subject to change. Models do not reflect racial or ethnic preferences. Promotional offers are typically limited to specific homes and communities and are subject to terms and conditions.