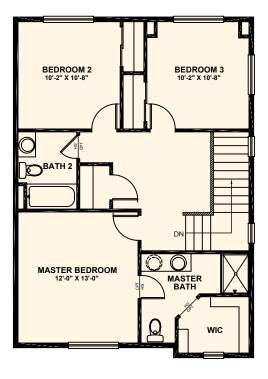

## PLAN #1949

Oversized 2 car garage Open concept living area Flex room or optional 4th bedroom Large spare bedrooms

Main Level <sup>800 sf</sup>

Upper Level 800 sf

---- INDICATES AN OPTION

CHALLENGERHOMES.COM