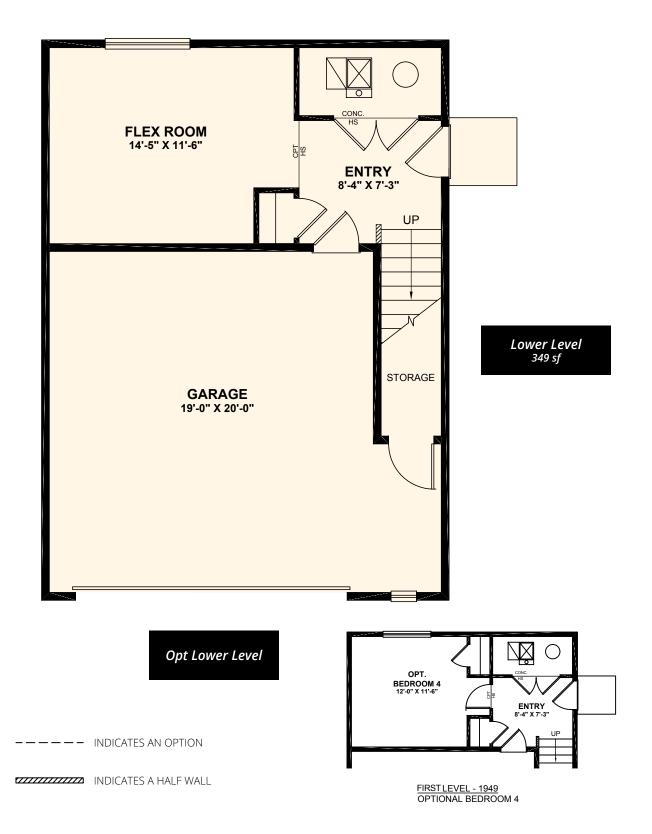

## PLAN #1949

Oversized 2 car garage Open concept living area Flex room or optional 4th bedroom Large spare bedrooms

Main Level <sup>800 sf</sup>

Upper Level 800 sf

---- INDICATES AN OPTION

CHALLENGERHOMES.COM