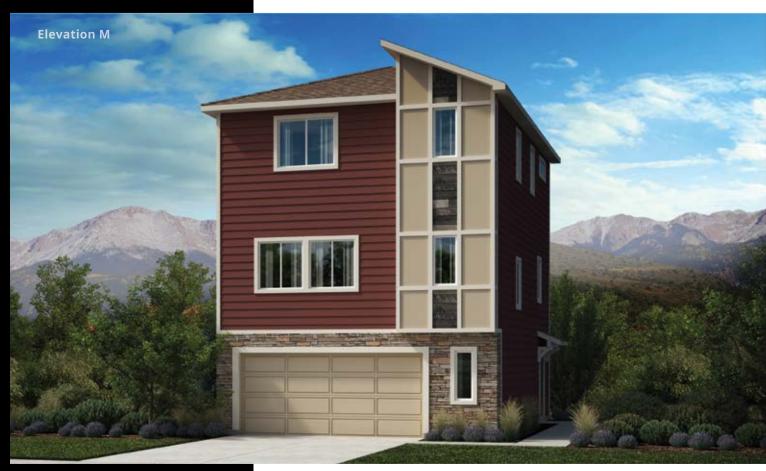

## ELBERT

## PLAN #1949

Oversized 2 car garage Open concept living area Flex room or optional 4th bedroom Large spare bedrooms

Main Level <sup>800 sf</sup>

Upper Level 800 sf

---- INDICATES AN OPTION

CHALLENGERHOMES.COM