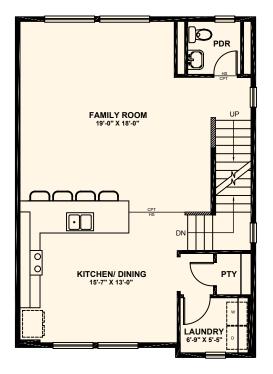

## PLAN #1949

Oversized 2 car garage Open concept living area Flex room or optional 4th bedroom Large spare bedrooms

Main Level <sup>800 sf</sup>

Upper Level 800 sf

---- INDICATES AN OPTION

CHALLENGERHOMES.COM