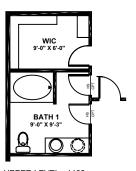

## **PLAN #1108**

Spacious main level
Breakfast peninsula
Main level bedroom
Optional powder bath

---- INDICATES AN OPTION

---- INDICATES AN OPTION

INDICATES A HALF WALL

Upper Level 800 sf

Opt Upper Level

<u>UPPER LEVEL - 1108</u> OPT. GARDEN TUB/SHOWER

UPPER LEVEL - 1108 OPT. LINEN CLOSET ILO DOOR