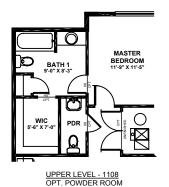

## **PLAN #1108**

Spacious main level
Breakfast peninsula
Main level bedroom
Optional powder bath

---- INDICATES AN OPTION

---- INDICATES AN OPTION

INDICATES A HALF WALL

Upper Level 800 sf

Opt Upper Level

<u>UPPER LEVEL - 1108</u> OPT. GARDEN TUB/SHOWER