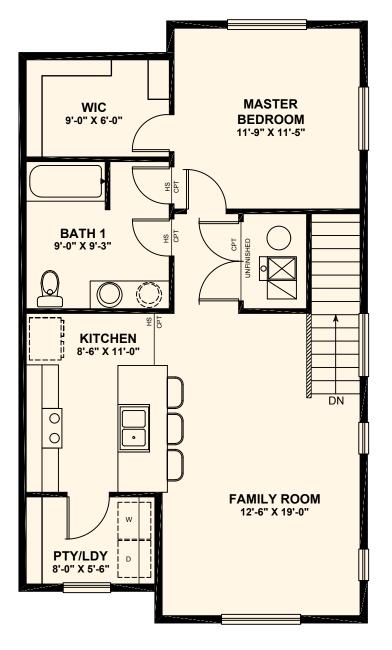

## **PLAN #1108**

Spacious main level
Breakfast peninsula
Main level bedroom
Optional powder bath

---- INDICATES AN OPTION

---- INDICATES AN OPTION

INDICATES A HALF WALL

Upper Level 800 sf

Opt Upper Level

<u>UPPER LEVEL - 1108</u> OPT. GARDEN TUB/SHOWER

UPPER LEVEL - 1108 OPT. LINEN CLOSET ILO DOOR