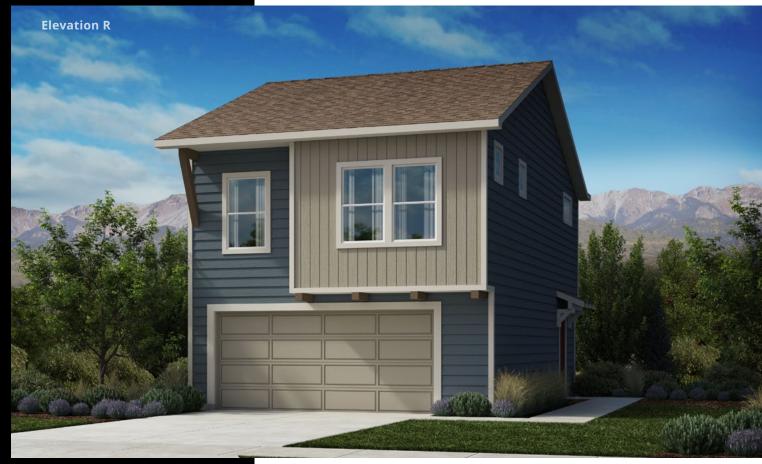

## GLADSTONE

## **PLAN #1108**

Spacious main level
Breakfast peninsula
Main level bedroom
Optional powder bath

---- INDICATES AN OPTION

---- INDICATES AN OPTION

INDICATES A HALF WALL

Upper Level 800 sf

Opt Upper Level

<u>UPPER LEVEL - 1108</u> OPT. GARDEN TUB/SHOWER