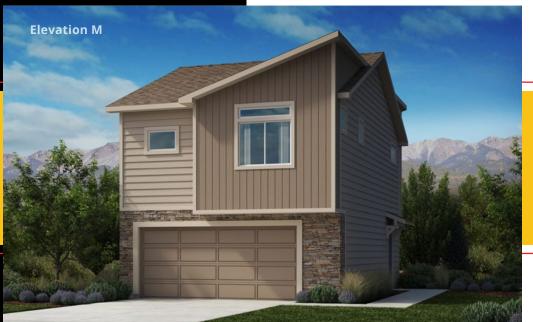

## GLADSTONE

## **PLAN #1108**

Spacious main level
Breakfast peninsula
Main level bedroom
Optional powder bath

---- INDICATES AN OPTION

---- INDICATES AN OPTION

INDICATES A HALF WALL

Upper Level 800 sf

Opt Upper Level

<u>UPPER LEVEL - 1108</u> OPT. GARDEN TUB/SHOWER