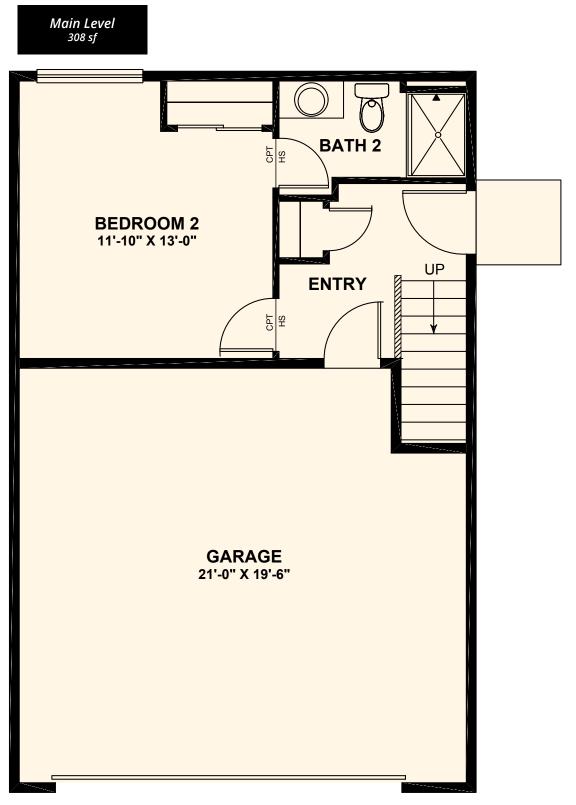

## **PLAN #1108**

Spacious main level
Breakfast peninsula
Main level bedroom
Optional powder bath

---- INDICATES AN OPTION

---- INDICATES AN OPTION

INDICATES A HALF WALL

Upper Level 800 sf

Opt Upper Level

<u>UPPER LEVEL - 1108</u> OPT. GARDEN TUB/SHOWER