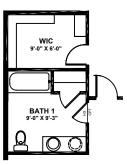

## **PLAN #1108**

Spacious main level
Breakfast peninsula
Main level bedroom
Optional powder bath

---- INDICATES AN OPTION

---- INDICATES AN OPTION

INDICATES A HALF WALL

Upper Level 800 sf

Opt Upper Level

<u>UPPER LEVEL - 1108</u> OPT. GARDEN TUB/SHOWER