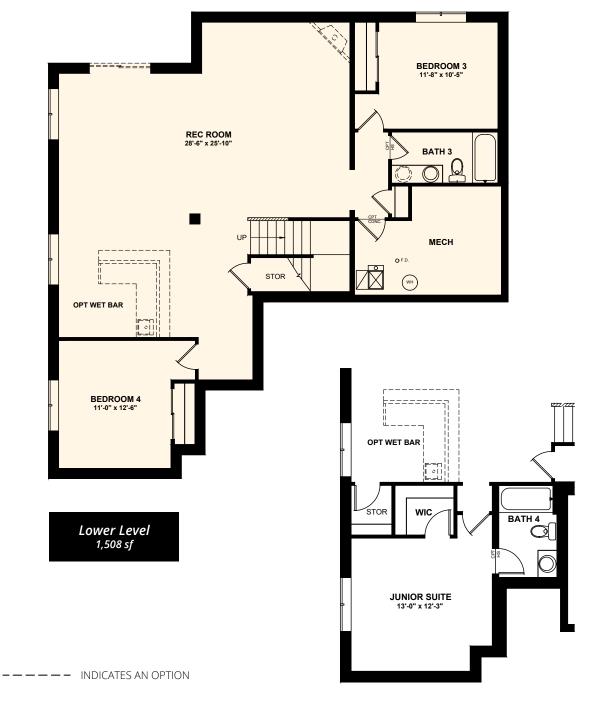

## LANCASTER

## PLAN #1508

Finished basement standard Main level laundry Oversized garage Large basement

INDICATES A HALF WALL

LOWER LEVEL OPTIONAL JUNIOR SUITE

CHALLENGERHOMES.COM

719.598.5192

© 2021 Challenger Homes. All rights reserved. All information subject to change. All imagery is representational and does not depict specific building, views or future architectural, community or amenity details. All services, pricing, square footage and bed/bath counts subject to change. Models do not reflect racial or ethnic preferences. Promotional offers are typically limited to specific homes and communities and are subject to terms and conditions.