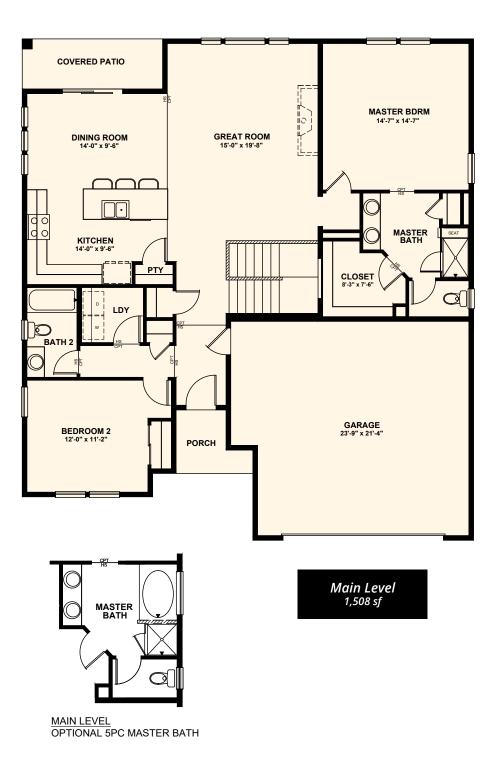

## LANCASTER

## PLAN #1508

Finished basement standard Main level laundry Oversized garage Large basement

INDICATES A HALF WALL

LOWER LEVEL OPTIONAL JUNIOR SUITE

CHALLENGERHOMES.COM

719.598.5192

© 2021 Challenger Homes. All rights reserved. All information subject to change. All imagery is representational and does not depict specific building, views or future architectural, community or amenity details. All services, pricing, square footage and bed/bath counts subject to change. Models do not reflect racial or ethnic preferences. Promotional offers are typically limited to specific homes and communities and are subject to terms and conditions.