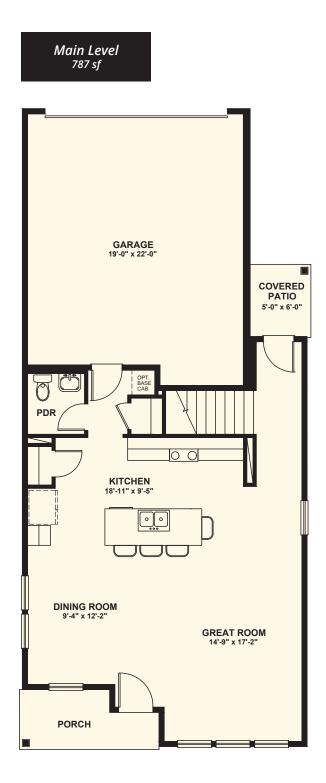

## PLAN #1978

Open concept living area Large kitchen island Upstairs laundry room Flexible loft space

UPPER LEVEL OPTIONAL MASTER WALK-IN SHOWER W/ SEAT

CHALLENGERHOMES.COM

719.598.5192

© 2022 Challenger Homes. All rights reserved. All information subject to change. All imagery is representational and does not depict specific building, views or future architectural, community or amenity details. All services, pricing, square footage and bed/bath counts subject to change. Models do not reflect racial or ethnic preferences. Promotional offers are typically limited to specific homes and communities and are subject to terms and conditions.