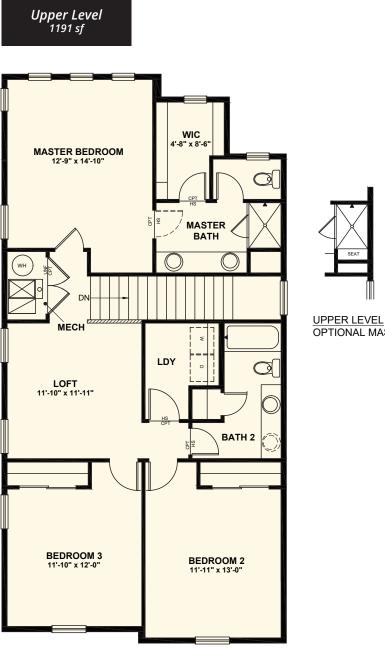

## PLAN #1978

Open concept living area Large kitchen island Upstairs laundry room Flexible loft space

UPPER LEVEL OPTIONAL MASTER WALK-IN SHOWER W/ SEAT

CHALLENGERHOMES.COM

719.598.5192

© 2022 Challenger Homes. All rights reserved. All information subject to change. All imagery is representational and does not depict specific building, views or future architectural, community or amenity details. All services, pricing, square footage and bed/bath counts subject to change. Models do not reflect racial or ethnic preferences. Promotional offers are typically limited to specific homes and communities and are subject to terms and conditions.