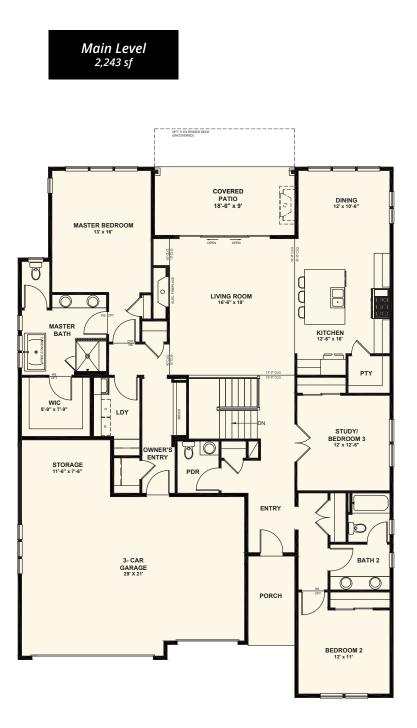

## SEVILLE II

## PLAN #2243

3 Car Garage

Rear Covered Patio

Double Sliding Glass Door to Patio

---- INDICATES AN OPTION

INDICATES A HALF WALL

CHALLENGERHOMES.COM

719.373.6607