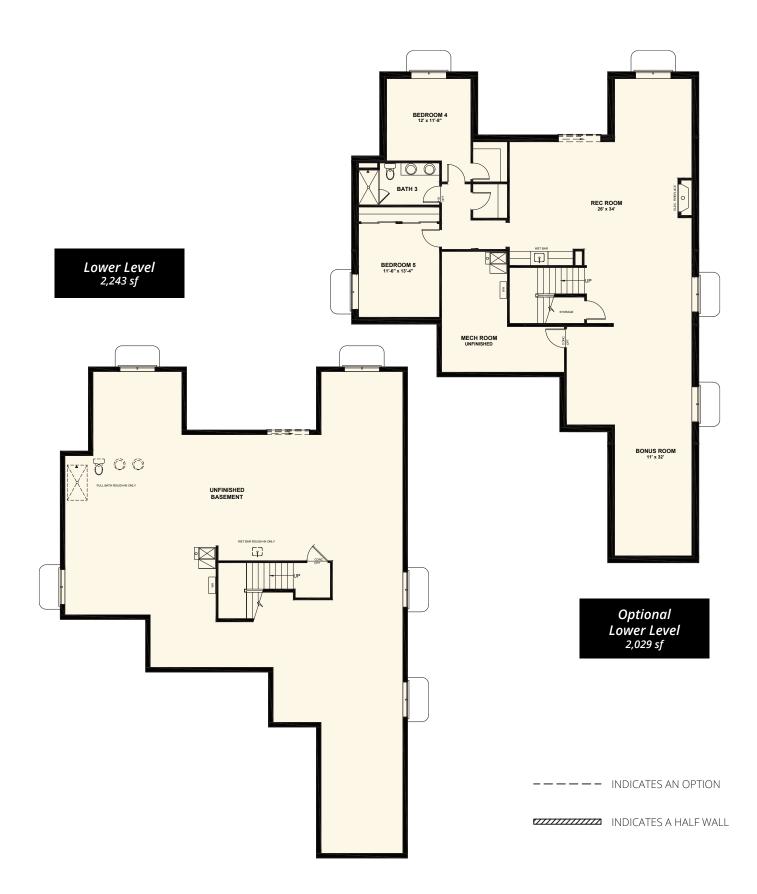

## SEVILLE II

## PLAN #2243

3 Car Garage

Rear Covered Patio

Double Sliding Glass Door to Patio

---- INDICATES AN OPTION

INDICATES A HALF WALL

CHALLENGERHOMES.COM

719.373.6607