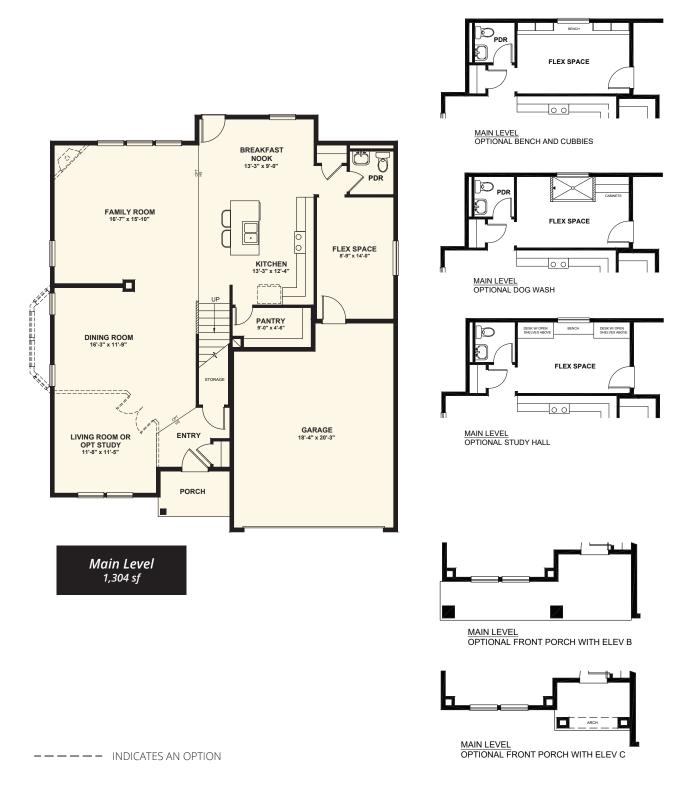

## PLAN #3018

Flex space with multiple options Large secondary bedrooms Expansive laundry room Optional 3 car garage

Upper Level 1,714 sf

UPPER LEVEL OPTIONAL MASTER SHOWER

CHALLENGERHOMES.COM

719.598.5192