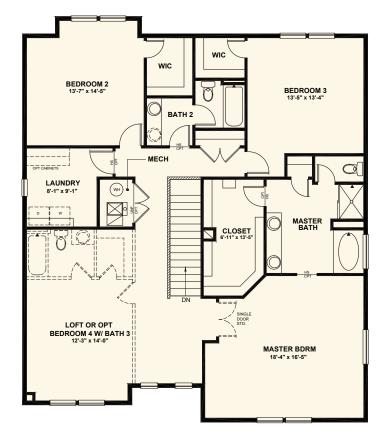

## PLAN #3018

Flex space with multiple options Large secondary bedrooms Expansive laundry room Optional 3 car garage

Upper Level 1,714 sf

UPPER LEVEL OPTIONAL MASTER SHOWER

CHALLENGERHOMES.COM

719.598.5192